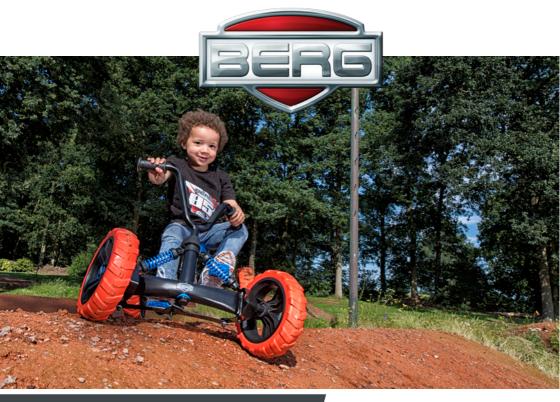

## **BERG Buzzy Nitro**

## easy to ride, easy to master

- Suitable for children aged 2 to 5
- Helps when learning to pedal
- Can be pedalled forwards and backwards
- The four wheels ensure stability
- The pedals remain within easy reach when steering
- EVA tyres, so no more flat tyres!
- Many years of cycling fun thanks to infinitely height adjustable steering and three adjustable saddle positions.

Length: 83 cm Width: 49 cm Height: 50 cm Weight: 7 kg Recommended age: 2-5 years

**Articlenumber: 24.30.01.00**