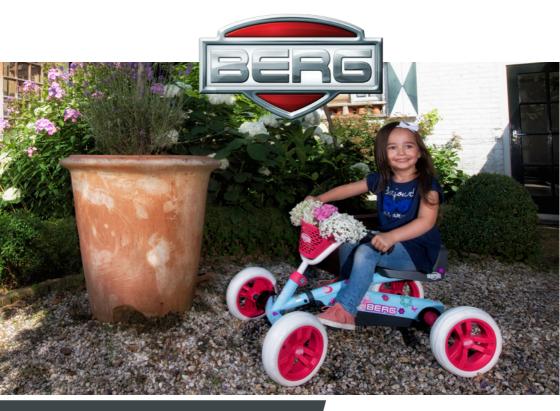

## BERG Buzzy Bloom

## easy to ride, easy to master

- Suitable for children aged 2 to 5
- Helps when learning to pedal
- Can be pedalled forwards and backwards
- The four wheels ensure stability
- The pedals remain within easy reach when steering
- EVA tyres, so no more flat tyres!
- Many years of cycling fun thanks to infinitely height adjustable steering and three adjustable saddle positions.

Length: 83 cm Width: 49 cm Height: 50 cm Weight: 7 kg Recommended age: 2-5 years

**Articlenumber: 24.30.02.00** 